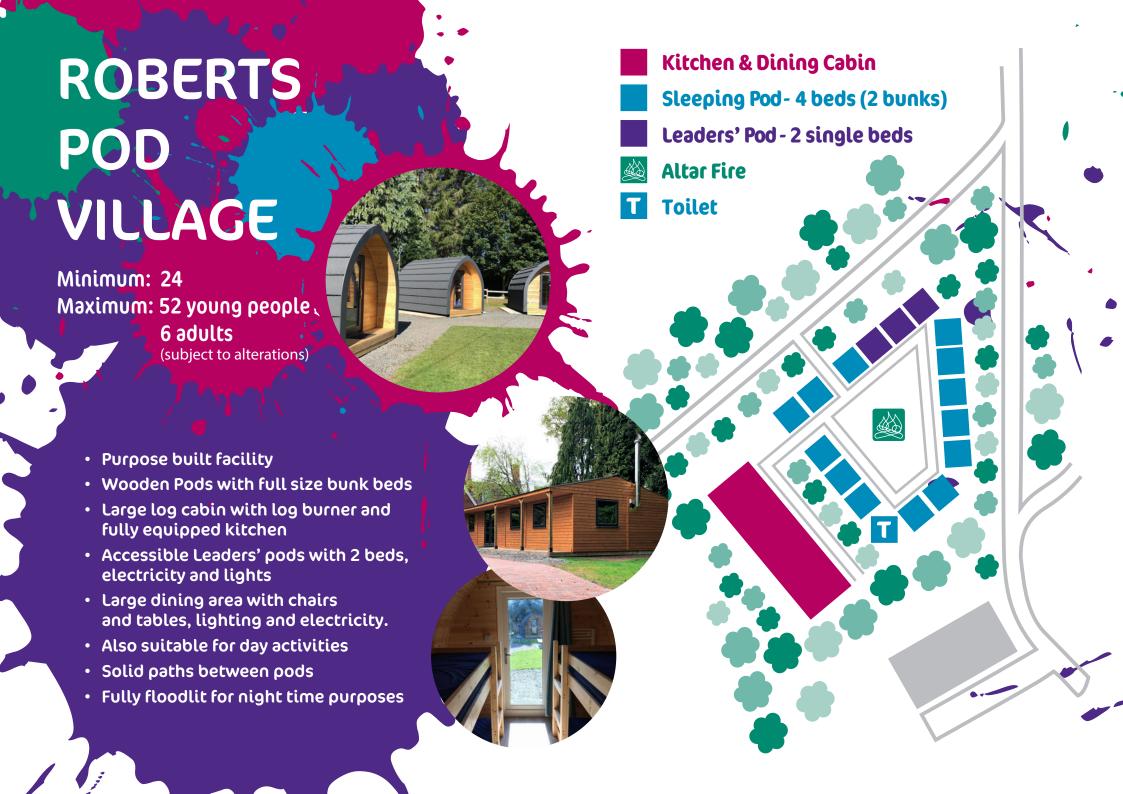

POOL

This large outdoor activity centre boasts more than 50 acres of beautiful camping parkland, Glamping Pods, Manor House and a large variety of adventurous activities.

acres of camping land

**Manor House** Glamping Pods Over 20 Activities Meeting Room

Bell Tent Village

Building with Kitchen and Dining Area

Water Sports Lake

Shelter Area

Over 10 Land Based Activities

Zip Wires Laser Tag Fan Descender 3G Swing Outdoor Climbing Tree Treks Crate Stack Multi Scramble Giants Ladder Pedal Go Karts Archery Indoor Climbing Swimming Bushcraft Caving **Grass Sledges** Team Challenge Tree Climb High All Aboard Abseiling Orienteering Night Line Obstacle Course Pioneering