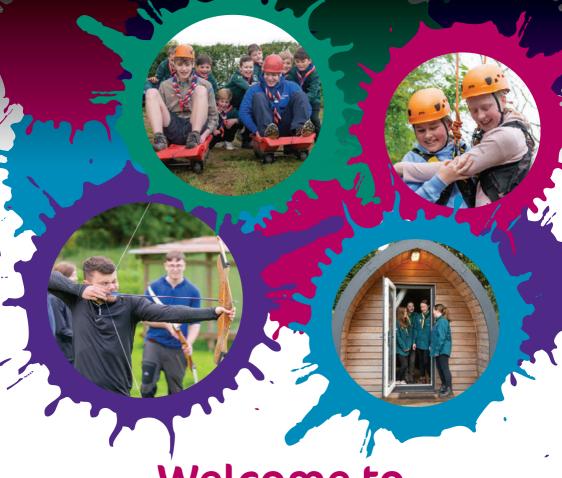

## **ACTIVITIES**

Blackwell Adventure offers a wide range of activities across both its sites. There really is something for everyone!

Tree Climb Bushcraft

Giants Ladder Zip Wire Team Challenge Tunnels Pioneering Raft Building

Kayaking Orienteering High All Aboard Crate Stack Archery Laser Tag