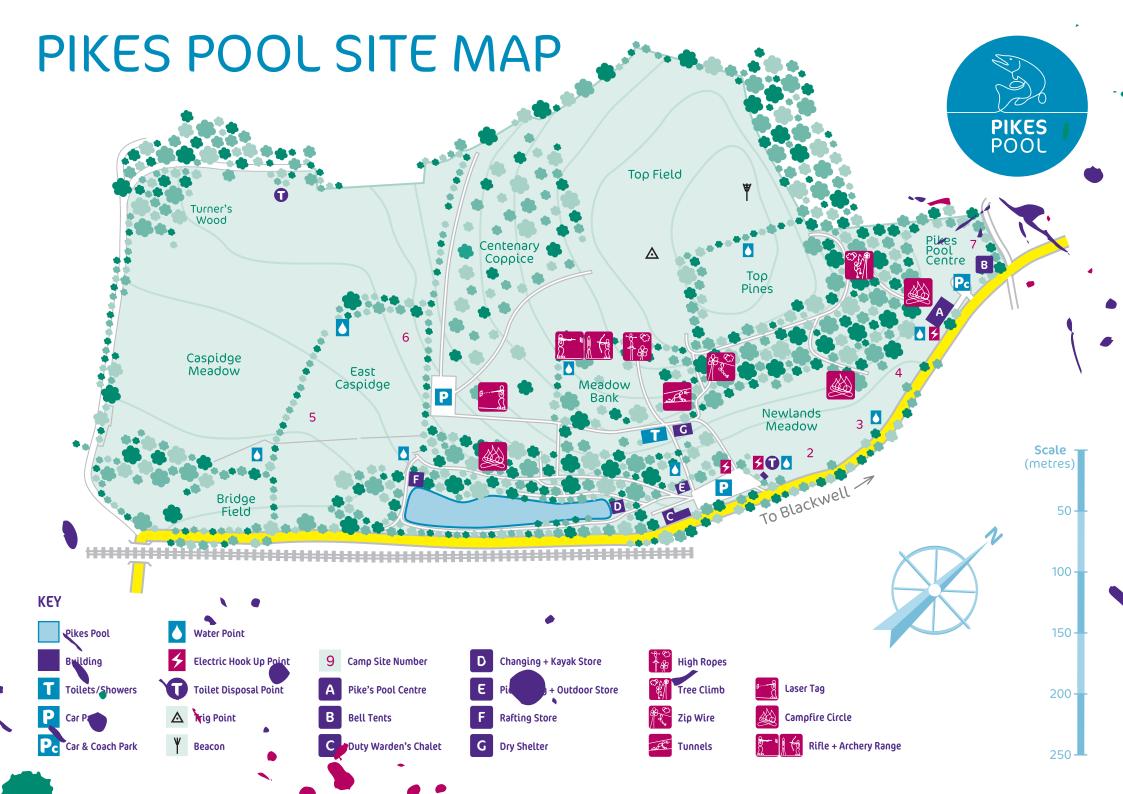

POOL

This large outdoor activity centre boasts more than 50 acres of beautiful camping parkland, Glamping Pods, Manor House and a large variety of adventurous activities.

acres of camping land

**Manor House** Glamping Pods Over 20 Activities Meeting Room

Bell Tent Village

Building with Kitchen and Dining Area

Water Sports Lake

Shelter Area

Over 10 Land Based Activities

Zip Wires Laser Tag Fan Descender 3G Swing Outdoor Climbing Tree Treks Crate Stack Multi Scramble Giants Ladder Pedal Go Karts Archery Indoor Climbing Swimming Bushcraft Caving **Grass Sledges** Team Challenge Tree Climb High All Aboard Abseiling Orienteering Night Line Obstacle Course Pioneering