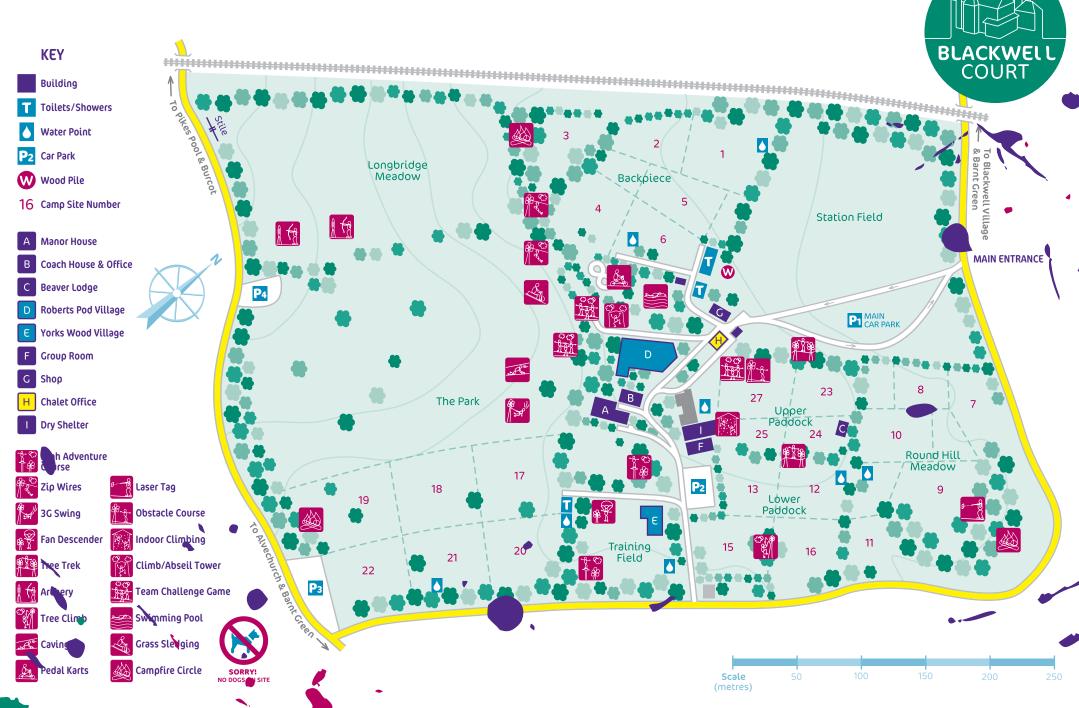

# BLACKWELL COURT SITE MAP

| ACTIVITIES                       | •                                                                                                 |
|----------------------------------|---------------------------------------------------------------------------------------------------|
| Long hair                        | Must be tied back                                                                                 |
| Long sleeves                     | Required for Archery                                                                              |
| If swimming you need:            | Swimwear, towel, plastic bag for wet kit                                                          |
| If kayaking or rafting you need: | Old clothes and shoes, no jeans, swim kit as above, medication, no wellies or flip flops/slip ons |